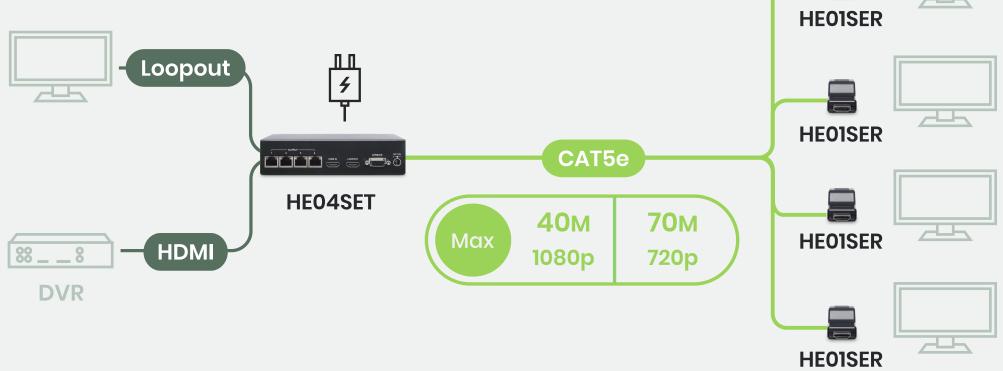

### **Designing for Projects**

HDMI Distribution Amplifier, No Power Required for the Receivers

SC&T's HE04SET and HE0ISER provide professional installation with flexible connections for video transmission on either the transmitter or receiver side. Together, they support long-distance connections and distributions to local and remote displays like PC monitors, TVs, projectors, and more. The HE04SET and HE0ISER offer system integrators a flexible, and easy installation, enabling an enhanced monitoring work or learning experience for enterprise, education, and government clients.

#### Extending over CAT5e cables

You can use cost-effective CAT5e (or

better) cables to extend a 1080p HDMI signal for up to 40M.

#### Stackable

The transmitter has a built-in HDMI loop-out port that can connect to the next same transmitter (Max. 3 pcs) to have up to 12 HDMI outputs for remote displays.

#### Local Loop-out

The loop-out port can also connect to an HDMI monitor on the local side, providing extra views for not only the people from distance but those on the local end.