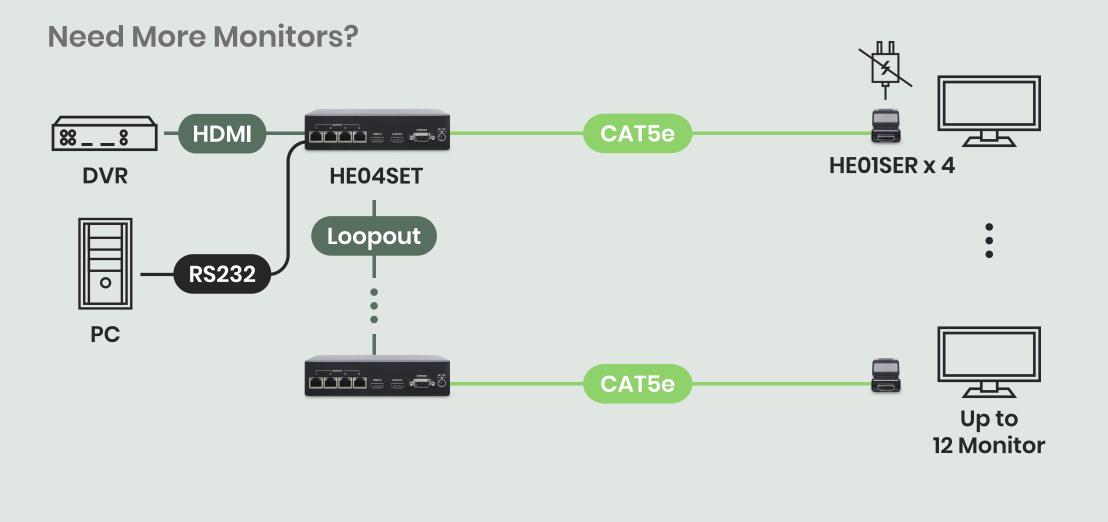

## Extending, Distributing at the Same Time

**Need More Distance?** 

#### Stackable

The transmitter has a built-in HDMI loop-out port that can connect to the next same transmitter (Max. 3 pcs) to have up to 12 HDMI outputs for remote displays.

#### Local Loop-out

The loop-out port can also connect to an HDMI monitor on the local side, providing extra views for not only the people from distance but those on the local end.